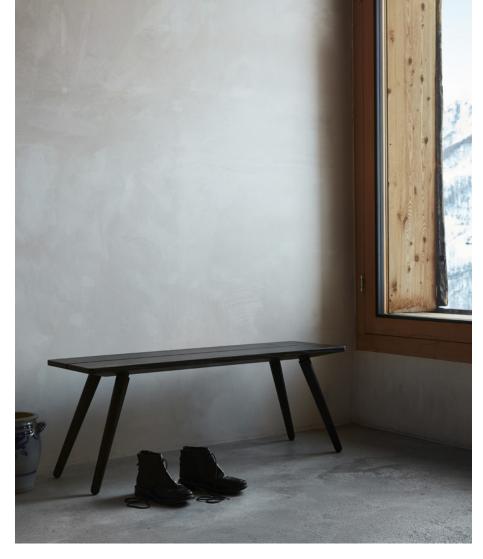

## **Chalet Bench**

Our Chalet Bench, is a modern interpretation of a Swiss classic—the stabellenbank—widely found in homes, farms and taverns across Switzerland. It is held together by four handturned legs and strong joinery, made from solid European ash.

©Studio Seitz, LLC. All rights reserved.

CHALET BENCH, Ebonized European Ash

studioseitz.com • +1 347 599 1403 • sales@studioseitz.com

©Studio Seitz, LLC. All rights reserved.