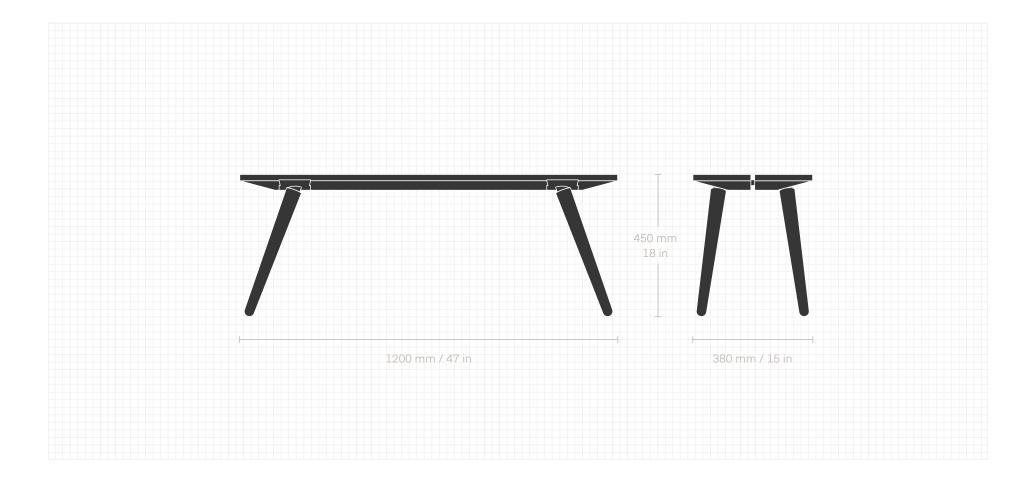

COLLECTION Alpine LEAD TIME 6-8 weeks

**DIMENSIONS** 1200 mm x 450 mm x 380 mm 47 in x 18 in x 15 in MATERIALS Solid FSC certified European ash

FINISHES Natural or Ebonized

studioseitz.com • +1 347 599 1403 • sales@studioseitz.com